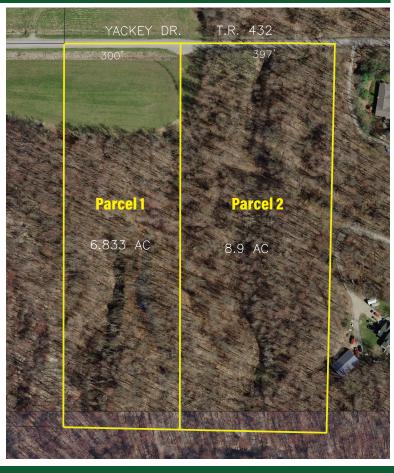

## Yoder Land Auction

Tuesday, March 18, 2025 - 6:00 pm

**Location:** Beside 5326 Yackey Drive Strasburg, Ohio 44680 These 2 parcels are between Dundee & Strasburg, Ohio

15.73 Acres • 2 Parcels • Open & Wooded Land Hunting Blind • Garaway Schools Franklin Township • Tuscarawas County

### **LOCATION, LOCATION, LOCATION!!**

Here is an opportunity to have your own hunting/recreational land and a possible building site only minutes from Dundee and Strasburg. The land is mostly wooded, it includes 1½ acres open land, lays nice, and features trails throughout, future timber, a hunting blind, and plenty of wildlife.

### **TUSCARAWAS COUNTY LAND**

15.73 Acres, 2 Parcels

**Parcel** #01-00178-001 **R.E. Taxes:** \$25.70/Half Yr.

Owner:

Jonathan Yoder

Parcel Information: Parcel #1: 6.8 Acres

Parcel #2: 8.9 Acres