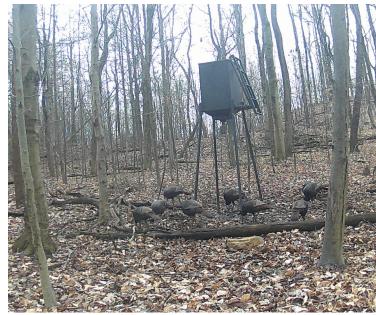

### **LOCATION, LOCATION, LOCATION!!**

Here is an opportunity to have your own hunting/recreational land and a possible building site only minutes from Dundee and Strasburg. The land is mostly wooded, it includes 1½ acres open land, lays nice, and features trails throughout, future timber, a hunting blind, and plenty of wildlife.