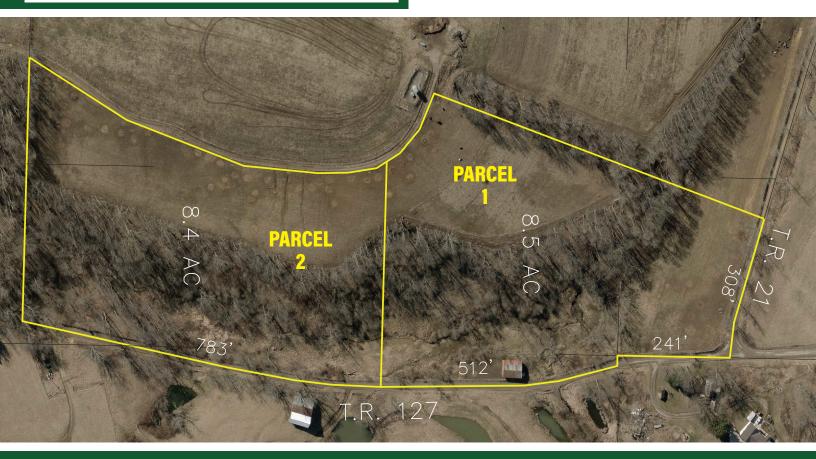

### 16.9 Acres - 2 Parcels - Building Sites Open & Wooded Land - Creek Coshocton County - Millcreek Township

#### **Parcel Information:**

Parcel 1: 8.5 acres open & wooded with a building.

Parcel 2: 8.4 acres open & wooded.