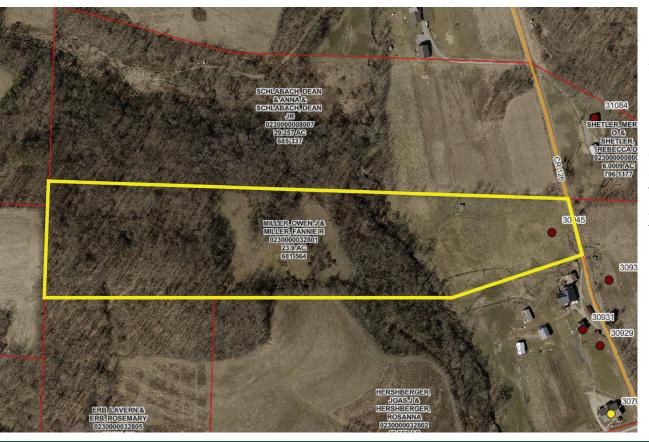

# Miller Land Auction Tuesday, November 14, 2023 - 5:00 pm

**Location:** 30945 C. R. 126 Millersburg, Ohio 44654 **Directions:** From New Bedford take C. R. 12 west to C. R. 126 turn right to the auction.

## 23.9 Acres • 1 Parcel • Good Building Site Open & Wooded Land • Creek • Woven Wire Fence Mill Creek Township • Coshocton County • River View Schools

Parcel Information: Parcel #0230000032801 Real Estate Taxes: \$66.66 per half year

Owners: Owen J. & Fannie R. Miller