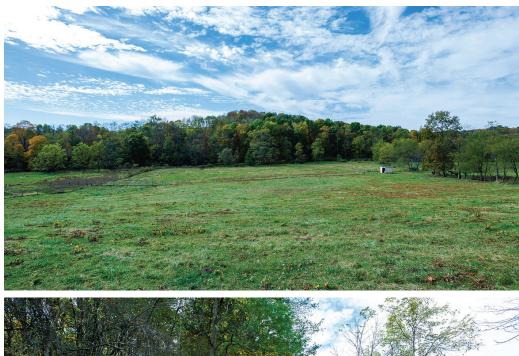

#### The property consists of 23.9 acres

of rolling land with about 50% of it being wooded with trails, the balance is an open pasture field with like new woven wire fence in 3 separate sections and a small animal shelter. A nice sized creek flows through the property. If you want land to build a home or a place not far from New Bedford where you can enjoy a nice weekend getaway or hunting property with a possible pond site,