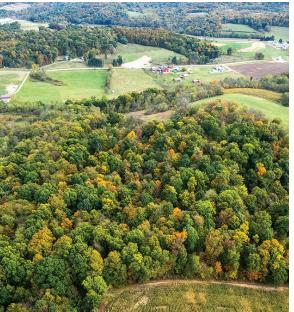

## 23.9 Acres • 1 Parcel • Good Building Site Open & Wooded Land • Creek • Woven Wire Fence Mill Creek Township • Coshocton County • River View Schools

#### The property consists of 23.9 acres

of rolling land with about 50% of it being wooded with trails, the balance is an open pasture field with like new woven wire fence in 3 separate sections and a small animal shelter. A nice sized creek flows through the property. If you want land to build a home or a place not far from New Bedford where you can enjoy a nice weekend getaway or hunting property with a possible pond site,