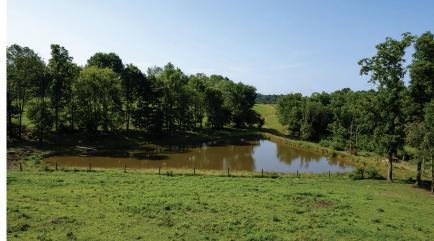

# Do you want a place to Hunt, Fish, Enjoy nature by the pond, build a cabin or your new home in a private setting?

This is a beautiful piece of rolling land with all of the following features:

Beautiful building sites, wooded & open land, a hunting blind, a stocked pond, fenced pasture, spring fed water troughs, all on a quiet township road just a short drive from New Bedford, Ohio.

#### **Parcel Information**

**Parcels** #230000003002, 230000003003, 230000003006

**2022 Real Estate Taxes: \$147.72** 

Parcel # 1...12.72 acres, pond & a nice building site Parcel # 2..22.12 acres open & wooded land, 60'