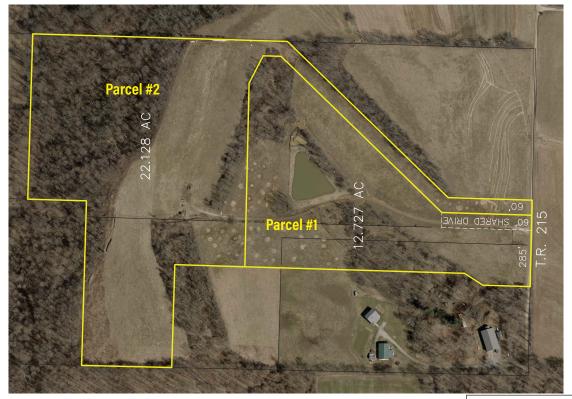

#### **Parcel Information**

**Parcels** #230000003002, 230000003003, 230000003006

**2022 Real Estate Taxes: \$147.72** 

Parcel # 1...12.72 acres, pond & a nice building site Parcel # 2..22.12 acres open & wooded land, 60'

frontage