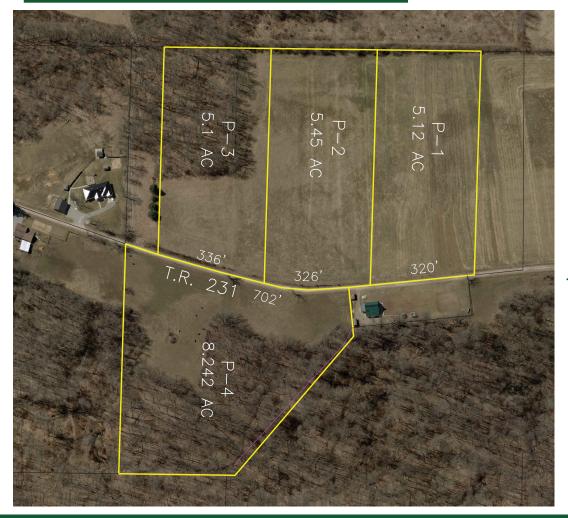

#### **Parcel Information**

Parcel #0080000058400

**Real Estate Taxes: TBD** 

Parcel # 1..... 5.12 acres & 320' frontage.

Parcel # 2 . . . . 5.45 acres & 326' frontage.

Parcel # 3 . . . . 5.1 acres & 336' frontage.

Parcel # 4 ..... 8.24 acres & 702 ' frontage

Owners: Andy N. J. & Nettie H. Yoder