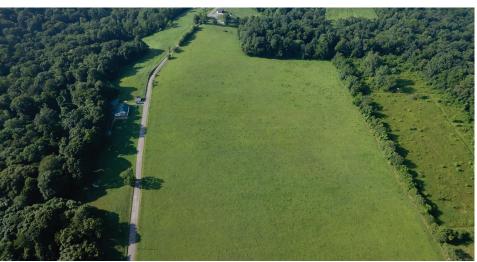

# 23.9 Acres • 4 Parcels • Prime Building Sites Open & Wooded Land Mill Creek Township • Coshocton County

### Here are some of the nicest parcels to be sold in the area for quite some time.

Parcels #1 & #2 are 5+ acres of open land with beautiful building sites.

Parcel #3 is just over 5 acres, about half open and the rest is wooded. Parcel #4 has a cabin or building site and approximately 5 acres of woods with some pretty nice timber and a creek.

#### Only about 2 miles from New Bedford

Please stop by, get a brochure, and walk the land at your convenience!