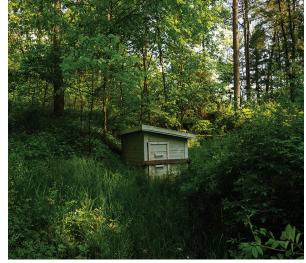

## 11 Wooded Acres • 2 Parcels • Building/Cabin Sites Spring Water • Mill Creek Township • Coshocton County

Here is your opportunity to own a nice piece of wooded land in the rolling hills of northern Coshocton County! The property consists of 11 acres nearly all wooded with a springfed creek, a secluded cabin or building site on a quiet township road about 4 miles from New Bedford, Ohio. If you're looking to build, want to invest in land, or you want to own an affordable piece of land in a nice area, check this one out!!