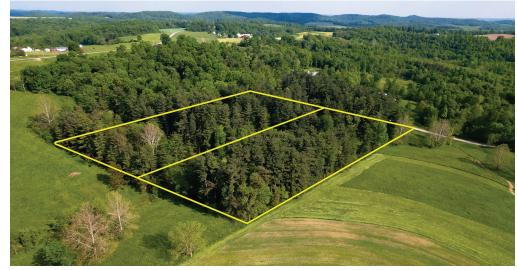

## 11 Wooded Acres • 2 Parcels • Building/Cabin Sites Spring Water • Mill Creek Township • Coshocton County

Here is your opportunity to own a nice piece of wooded land in the rolling hills of northern Coshocton County! The property consists of 11 acres nearly all wooded with a springfed creek, a secluded cabin or building site on a quiet township road about 4 miles from New Bedford, Ohio. If you're looking to build, want to invest in land, or you want to own an affordable piece of land in a nice area, check this one out!!

#### **Parcel Information**

Parcel #1: 5.5 acres, 280' frontage

Parcel #2: 5.5 acres, 280' frontage with a water ram

Real estate taxes TBD

Owners: Jonas A. & Lizzie G. Schlabach