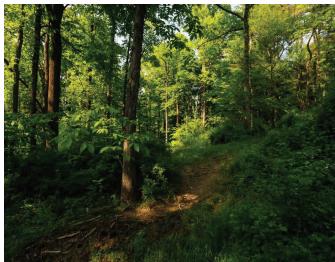

## 11 Wooded Acres • 2 Parcels • Building/Cabin Sites Spring Water • Mill Creek Township • Coshocton County

Here is your opportunity to own a nice piece of wooded land in the rolling hills of northern Coshocton County! The property consists of 11 acres nearly all wooded with a springfed creek, a secluded cabin or building site on a quiet township road about 4 miles from New Bedford, Ohio. If you're looking to build, want to invest in land, or you want to own an affordable piece of land in a nice area, check this one out!!