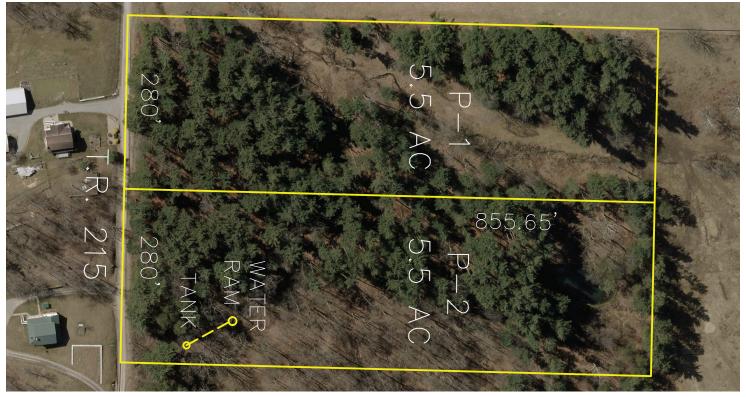

## 11 Wooded Acres • 2 Parcels • Building/Cabin Sites Spring Water • Mill Creek Township • Coshocton County

Here is your opportunity to own a nice piece of wooded land in the rolling hills of northern Coshocton County! The property consists of 11 acres nearly all wooded with a springfed creek, a secluded cabin or building site on a quiet township road about 4 miles from New Bedford, Ohio. If you're looking to build, want to invest in land, or you want to own an affordable piece of land in a nice area, check this one out!!

#### **Parcel Information**

Parcel #1: 5.5 acres, 280' frontage

Parcel #2: 5.5 acres, 280' frontage with a water ram

Real estate taxes TBD

Owners: Jonas A. & Lizzie G. Schlabach