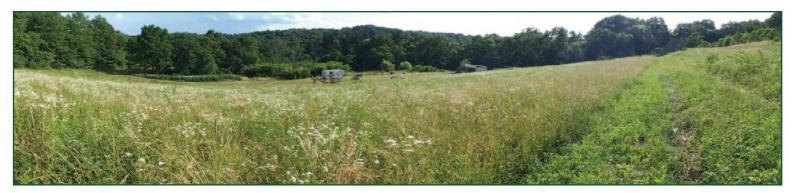

14.46Acres • One Parcel • Open and Wooded Land Nice Home or Cabin sites Septic system • Hunting Blind • Excellent Hunting • Beautiful area White Eyes Twp. • Coshocton County • Ridgewood Schools

Better take a look at this one! Here is 14.46 acres in one parcel in a beautiful location with hilltop views of the surrounding northern Coshocton County countryside. There is a good solid base for a driveway, and a septic system has been installed (but never used). Further back, and well off the road, a large flat, spot has been cleared. Stunning views. A large hunting blind, three-sided shelter, storage barn and small camper all stay. Several food plots and spring-fed watering holes. If you're looking for an affordable piece of hunting land not far from home, this is your opportunity. Buy it as hunting/recreation property or to build your country home with acreage. This parcel is large enough to give you all the room you need, but still be affordable. Private, peaceful location just 1.2 miles from Fresno, 10 miles to Baltic or 10 miles to all the conveniences of Coshocton. Please feel free to stop by, pick up a