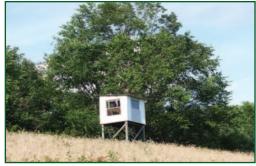

14.46Acres • One Parcel • Open and Wooded Land Nice Home or Cabin sites Septic system • Hunting Blind • Excellent Hunting • Beautiful area White Eyes Twp. • Coshocton County • Ridgewood Schools

Better take a look at this one! Here is 14.46 acres in one parcel in a beautiful location with hilltop views of the surrounding northern Coshocton County countryside. There is a good solid base for a driveway, and a septic system has been installed (but never used). Further back, and well off the road, a large flat, spot has been cleared. Stunning views. A large hunting blind, three-sided shelter, storage barn and small camper all stay. Several food plots and spring-fed watering holes. If you're looking for an affordable piece of hunting land not far from home, this is your opportunity. Buy it as hunting/recreation property or to build your country home with acreage. This parcel is large enough to give you all the room you need, but still be affordable. Private, peaceful location just 1.2 miles from Fresno, 10 miles to Baltic or 10 miles to all the conveniences of Coshocton. Please feel free to stop by, pick up a