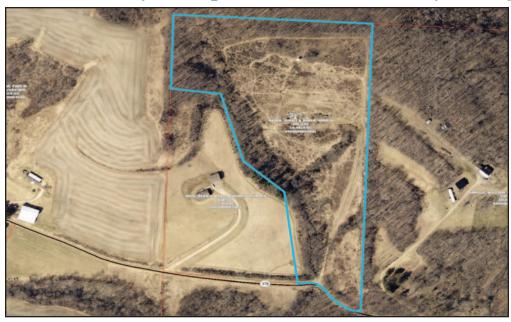

## **Raber Real Estate Auction**

14.46Acres • One Parcel • Open and Wooded Land Nice Home or Cabin sites • Septic system • Hunting Blind • Excellent Hunting • Beautiful area White Eyes Twp. • Coshocton County • Ridgewood Schools

14.46Acres • One Parcel • Open and Wooded Land Nice Home or Cabin sites Septic system • Hunting Blind • Excellent Hunting • Beautiful area White Eyes Twp. • Coshocton County • Ridgewood Schools

Better take a look at this one! Here is 14.46 acres in one parcel in a beautiful location with hilltop views of the surrounding northern Coshocton County countryside. There is a good solid base for a driveway, and a septic system has been installed (but never used). Further back, and well off the road, a large flat, spot has been cleared. Stunning views. A large hunting blind, three-sided shelter, storage barn and small camper all stay. Several food plots and spring-fed watering holes. If you're looking for an affordable piece of hunting land not far from home, this is your opportunity. Buy it as hunting/recreation property or to build your country home with acreage. This parcel is large enough to give you all the room you need, but still be affordable. Private, peaceful location just 1.2 miles from Fresno, 10 miles to Baltic or 10 miles to all the conveniences of Coshocton. Please feel free to stop by, pick up a