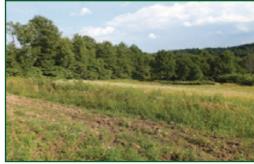

## **Raber Real Estate Auction**

14.46Acres • One Parcel • Open and Wooded Land Nice Home or Cabin sites • Septic system • Hunting Blind • Excellent Hunting • Beautiful area White Eyes Twp. • Coshocton County • Ridgewood Schools

14.46Acres • One Parcel • Open and Wooded Land Nice Home or Cabin sites Septic system • Hunting Blind • Excellent Hunting • Beautiful area White Eyes Twp. • Coshocton County • Ridgewood Schools

Better take a look at this one! Here is 14.46 acres in one parcel in a beautiful location with hilltop views of the surrounding northern Coshocton County countryside. There is a good solid base for a driveway, and a septic system has been installed (but never used). Further back, and well off the road, a large flat, spot has been cleared. Stunning views. A large hunting blind, three-sided shelter, storage barn and small camper all stay. Several food plots and spring-fed watering holes. If you're looking for an affordable piece of hunting land not far from home, this is your opportunity. Buy it as hunting/recreation property or to build your country home with acreage. This parcel is large enough to give you all the room you need, but still be affordable. Private, peaceful location just 1.2 miles from Fresno, 10 miles to Baltic or 10 miles to all the conveniences of Coshocton. Please feel free to stop by, pick up a