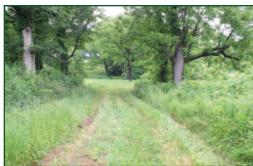

29.44 Acres • Two Parcels • Nice cabin • Stocked Pond • Open and Wooded Building Sites • Excellent Hunting or Weekend Getaway Property White Eyes Twp. • Coshocton County • Ridgewood Schools

Excellent find in the Fresno area! Cabin, pond, woods and acreage. Nicely maintained cabin on good-sized acreage in an area well known for its abundant wildlife. Enjoy quiet mornings or peaceful evenings on the front porch overlooking the large spring-fed stocked pond. Very private setting with a long driveway back to the cabin. Mix of open and wooded land, with plenty of space for food plots. This is a very nice property with an existing limestone-base driveway and lots of possibilities:Enjoy it as is for a weekend getaway or hunting property, or buy it for a future homestead site. The cabin is primitive, but there is electricity available on the property, so you could build a new home and install utilities, water well, etc. The property is very private and out in the country, yet just 2.6 miles from Fresno, approx. 16 miles to Coshocton or less than seven miles to Baltic. Please feel free to stop by, pick up a brochure and walk the land at your convenience and risk.