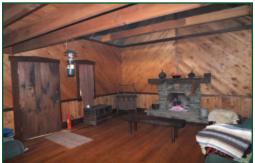

29.44 Acres • Two Parcels • Nice cabin • Stocked Pond • Open and Wooded Building Sites • Excellent Hunting or Weekend Getaway Property White Eyes Twp. • Coshocton County • Ridgewood Schools

Excellent find in the Fresno area! Cabin, pond, woods and acreage. Nicely maintained cabin on good-sized acreage in an area well known for its abundant wildlife. Enjoy quiet mornings or peaceful evenings on the front porch overlooking the large spring-fed stocked pond. Very private setting with a long driveway back to the cabin. Mix of open and wooded land, with plenty of space for food plots. This is a very nice property with an existing limestone-base driveway and lots of possibilities:Enjoy it as is for a weekend getaway or hunting property, or buy it for a future homestead site. The cabin is primitive, but there is electricity available on the property, so you could build a new home and install utilities, water well, etc. The property is very private and out in the country, yet just 2.6 miles from Fresno, approx. 16 miles to Coshocton or less than seven miles to Baltic. Please feel free to stop by, pick up a brochure and walk the land at your convenience and risk.