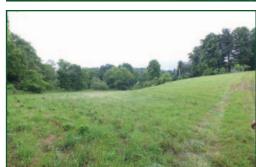

29.44 Acres • Two Parcels • Nice cabin • Stocked Pond • Open and Wooded Building Sites • Excellent Hunting or Weekend Getaway Property White Eyes Twp. • Coshocton County • Ridgewood Schools

Excellent find in the Fresno area! Cabin, pond, woods and acreage. Nicely maintained cabin on good-sized acreage in an area well known for its abundant wildlife. Enjoy quiet mornings or peaceful evenings on the front porch overlooking the large spring-fed stocked pond. Very private setting with a long driveway back to the cabin. Mix of open and wooded land, with plenty of space for food plots. This is a very nice property with an existing limestone-base driveway and lots of possibilities:Enjoy it as is for a weekend getaway or hunting property, or buy it for a future homestead site. The cabin is primitive, but there is electricity available on the property, so you could build a new home and install utilities, water well, etc. The property is very private and out in the country, yet just 2.6 miles from Fresno, approx. 16 miles to Coshocton or less than seven miles to Baltic. Please feel free to stop by, pick up a brochure and walk the land at your convenience and risk.