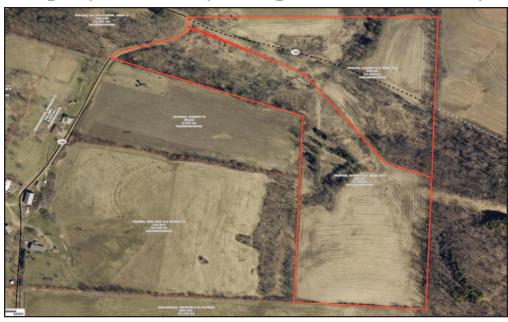

## **Troyer Real Estate Auction**

29.44 Acres • Two Parcels • Nice cabin • Stocked Pond • Open and Wooded • Building Sites • Excellent Hunting or Weekend Getaway Property • White Eyes Twp.Coshocton County • Ridgewood Schools

29.44 Acres • Two Parcels • Nice cabin • Stocked Pond • Open and Wooded Building Sites • Excellent Hunting or Weekend Getaway Property White Eyes Twp. • Coshocton County • Ridgewood Schools

Excellent find in the Fresno area! Cabin, pond, woods and acreage. Nicely maintained cabin on good-sized acreage in an area well known for its abundant wildlife. Enjoy quiet mornings or peaceful evenings on the front porch overlooking the large spring-fed stocked pond. Very private setting with a long driveway back to the cabin. Mix of open and wooded land, with plenty of space for food plots. This is a very nice property with an existing limestone-base driveway and lots of possibilities:Enjoy it as is for a weekend getaway or hunting property, or buy it for a future homestead site. The cabin is primitive, but there is electricity available on the property, so you could build a new home and install utilities, water well, etc. The property is very private and out in the country, yet just 2.6 miles from Fresno, approx. 16 miles to Coshocton or less than seven miles to Baltic. Please feel free to stop by, pick up a brochure and walk the land at your convenience and risk.

## **Parcel information:**

Parcel #1......17.97 acres w/Cabin and pond Coshocton County parcel #0420000035800

Taxes are \$63.18/half

Parcel #2:.....11.479 acres

Coshocton County parcel #0420000035805

Taxes are \$61.37/half