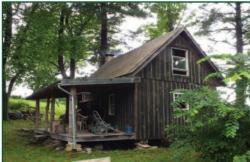

29.44 Acres • Two Parcels • Nice cabin • Stocked Pond • Open and Wooded Building Sites • Excellent Hunting or Weekend Getaway Property White Eyes Twp. • Coshocton County • Ridgewood Schools

Excellent find in the Fresno area! Cabin, pond, woods and acreage. Nicely maintained cabin on good-sized acreage in an area well known for its abundant wildlife. Enjoy quiet mornings or peaceful evenings on the front porch overlooking the large spring-fed stocked pond. Very private setting with a long driveway back to the cabin. Mix of open and wooded land, with plenty of space for food plots. This is a very nice property with an existing limestone-base driveway and lots of possibilities:Enjoy it as is for a weekend getaway or hunting property, or buy it for a future homestead site. The cabin is primitive, but there is electricity available on the property, so you could build a new home and install utilities, water well, etc. The property is very private and out in the country, yet just 2.6 miles from Fresno, approx. 16 miles to Coshocton or less than seven miles to Baltic. Please feel free to stop by, pick up a brochure and walk the land at your convenience and risk.