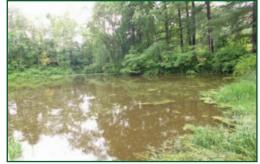

29.44 Acres • Two Parcels • Nice cabin • Stocked Pond • Open and Wooded Building Sites • Excellent Hunting or Weekend Getaway Property White Eyes Twp. • Coshocton County • Ridgewood Schools

Excellent find in the Fresno area! Cabin, pond, woods and acreage. Nicely maintained cabin on good-sized acreage in an area well known for its abundant wildlife. Enjoy quiet mornings or peaceful evenings on the front porch overlooking the large spring-fed stocked pond. Very private setting with a long driveway back to the cabin. Mix of open and wooded land, with plenty of space for food plots. This is a very nice property with an existing limestone-base driveway and lots of possibilities:Enjoy it as is for a weekend getaway or hunting property, or buy it for a future homestead site. The cabin is primitive, but there is electricity available on the property, so you could build a new home and install utilities, water well, etc. The property is very private and out in the country, yet just 2.6 miles from Fresno, approx. 16 miles to Coshocton or less than seven miles to Baltic. Please feel free to stop by, pick up a brochure and walk the land at your convenience and risk.