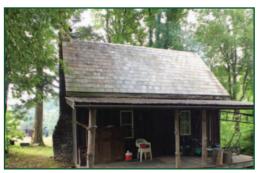

29.44 Acres • Two Parcels • Nice cabin • Stocked Pond • Open and Wooded Building Sites • Excellent Hunting or Weekend Getaway Property White Eyes Twp. • Coshocton County • Ridgewood Schools

Excellent find in the Fresno area! Cabin, pond, woods and acreage. Nicely maintained cabin on good-sized acreage in an area well known for its abundant wildlife. Enjoy quiet mornings or peaceful evenings on the front porch overlooking the large spring-fed stocked pond. Very private setting with a long driveway back to the cabin. Mix of open and wooded land, with plenty of space for food plots. This is a very nice property with an existing limestone-base driveway and lots of possibilities:Enjoy it as is for a weekend getaway or hunting property, or buy it for a future homestead site. The cabin is primitive, but there is electricity available on the property, so you could build a new home and install utilities, water well, etc. The property is very private and out in the country, yet just 2.6 miles from Fresno, approx. 16 miles to Coshocton or less than seven miles to Baltic. Please feel free to stop by, pick up a brochure and walk the land at your convenience and risk.