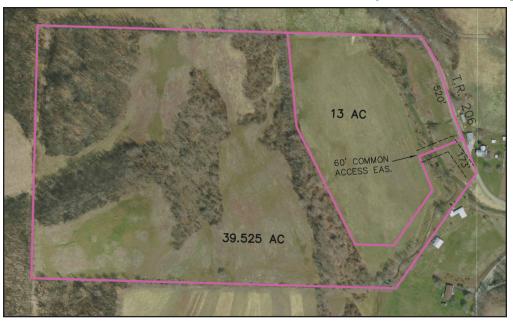

## **Troyer Real Estate Auction**

52.525 Acres • Two Parcels • Bottom Farm Land Fenced Pastures • Woods • Hunting and Recreation Land Coshocton County • Keene Twp.

52.525 Acres • Two Parcels • Bottom Farm Land • Fenced Pastures • Woods Hunting and Recreation Land • Coshocton County • Keene Twp.

Excellent opportunity to buy a good-sized parcel of producing farmland or hunting/recreation land. There is a large creek (Little Mill Creek) running through the property, and there are fenced pastures for cattle, horses or other livestock. There are a number of possibilities here: Buy for the agriculture opportunities or use this as your chance to buy a large piece of hunting/recreation land in an area of the state that is well-known for its bountiful wildlife — deer, turkey, etc. These parcels are located in a peaceful, quiet rural area, yet just 15 minutes to Coshocton or New Bedford. Feel free to stop by. pick up a brochure and walk the property at your own convenience and risk, then make plans to attend the auction.